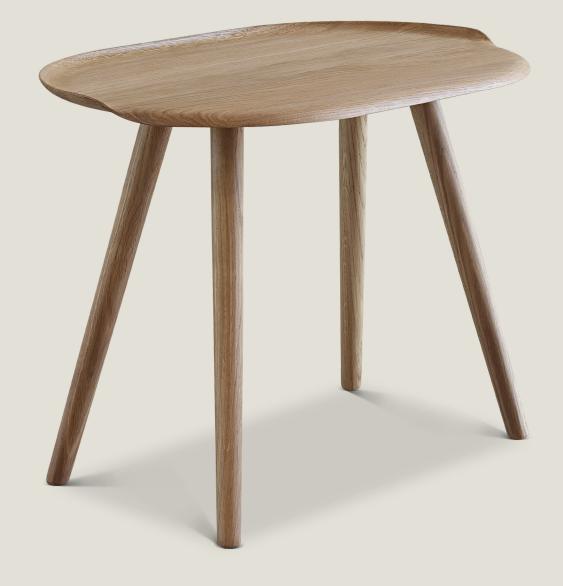

# Åkande Stool with 4 Legs

'Åkande', translating to Water Lily in Danish, unveils a multifaceted furniture series crafted by Jonas Lyndby Jensen, an esteemed recipient of the Finn Juhl Prize. The Åkande Stool with 4 legs, which seamlessly doubles as a side table, harmoniously complements classic lounge chairs, such as those designed by Finn Juhl. Not only adorned with thoughtful details, like its refined edge, but the Åkande Stool also stands as a paradigm of both aesthetic appeal and functionality, boasting an impressive stability. Elegantly crafted from solid oak, it assures durability while representing a timeless design.

#### General Info

Design by: Jonas Lyndby Jensen

Year: 2022

Dimensions:

H: 46 cm L: 60 cm B: 40 cm Weight: 4 kg Cbm: 0.1 m3

Quantity per parcel: 1