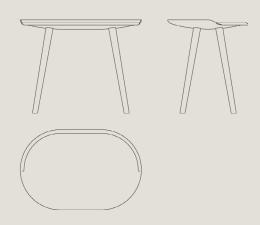

e series crafted by Jonas Lyndby Jensen, an esteemed recipient of the Finn Juhl Prize. The Åkande Stool with 4 legs, which seamlessly doubles as a side table, harmoniously complements classic lounge chairs, such as those designed by Finn Juhl. Not only adorned with thoughtful details, like its refined edge, but the Åkande Stool also stands as a paradigm of both aesthetic appeal and functionality, boasting an impressive stability. Elegantly crafted from solid oak, it assures durability while representing a timeless design.



### Technical information

#### General Info

Design by: Jonas Lyndby Jensen

Year: 2022

Dimensions:

H: 46 cm L: 60 cm B: 40 cm Weight: 4 kg Cbm: 0.1 m3

Quantity per parcel: 1

#### Specifications

Model and materials

JL 1914

Solid oak or walnut

#### 2D Drawing