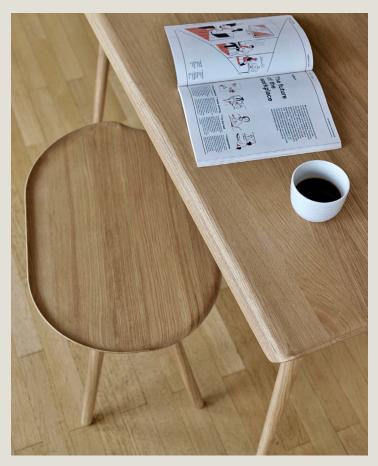

# Åkande Stool with 4 Legs

'Åkande', translating to Water Lily in Danish, unveils a multifaceted furniture series crafted by Jonas Lyndby Jensen, an esteemed recipient of the Finn Juhl Prize. The Åkande Stool with 4 legs, which seamlessly doubles as a side table, harmoniously complements classic lounge chairs, such as those designed by Finn Juhl. Not only adorned with thoughtful details, like its refined edge, but the Åkande Stool also stands as a paradigm of both aesthetic appeal and functionality, boasting an impressive stability. Elegantly crafted from solid oak, it assures durability while representing a timeless design.