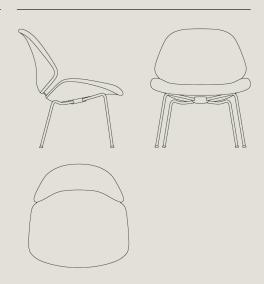

#### 2D Drawing

#### Dimensions:

W: 68 cm D: 70 cm H: 81 cm

Seat height: 44 cm Weight: 14 kg Cbm: 0.3 m3

Quantity per parcel: 1