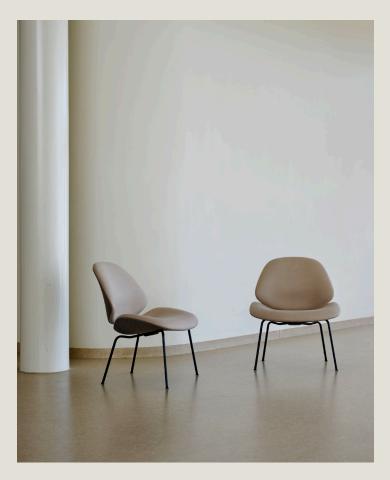

# Council Family Lounge Chair w/ 4-Legged Base

The four-legged version is built on a sturdy steel base, available in either black or graphite powder coating. The chair is upholstered in textile, leather, or a combination of both, and its elegant shape can be further accentuated by selecting different colors or materials for the interior and exterior surfaces. Furthermore, the chair's specially cast toes can be customized to suit various types of flooring.