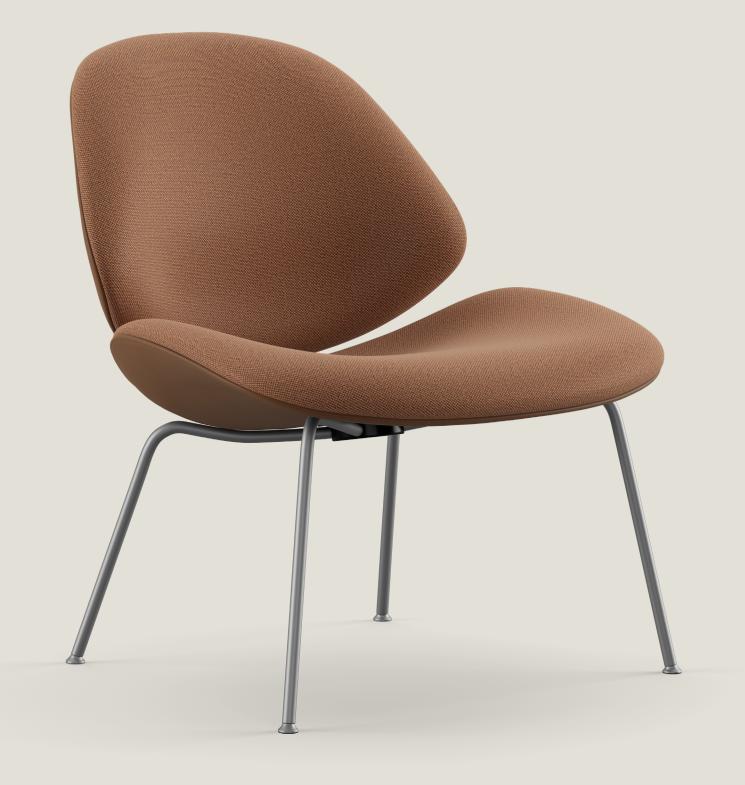

# Council Family Lounge Chair w/ 4-Legged Base

The four-legged version is built on a sturdy steel base, available in either black or graphite powder coating. The chair is upholstered in textile, leather, or a combination of both, and its elegant shape can be further accentuated by selecting different colors or materials for the interior and exterior surfaces. Furthermore, the chair's specially cast toes can be customized to suit various types of flooring.

#### KT 8040

Seat and back: Fully upholstered. Legs: Cast aluminum in grafit or black. Upholstery: Fabric or leather or in

combination.