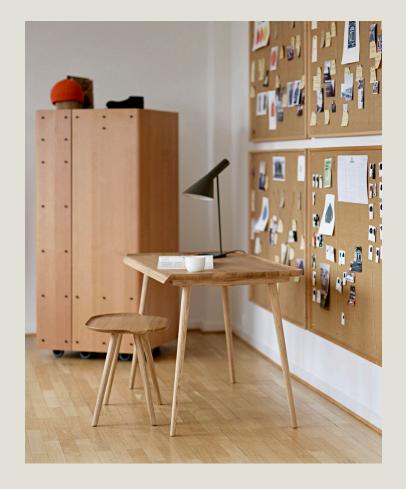

## Åkande Desk

'Åkande' means Water Lily in Danish and is a furniture series designed by Jonas Lyndby Jensen, former winner of the Finn Juhl Prize. The Åkande Desk is ideal for the home office or the hotel room. With details, such as the edge, the table is both neat and practical. The table is available in solid oak.