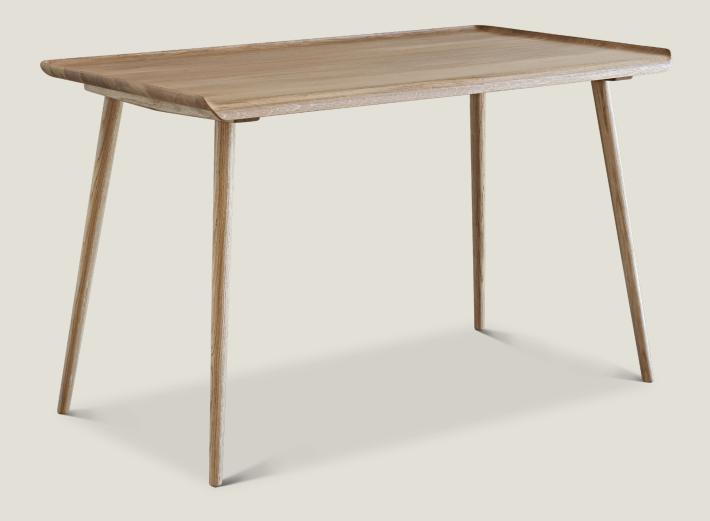

## Åkande Desk

'Åkande' means Water Lily in Danish and is a furniture series designed by Jonas Lyndby Jensen, former winner of the Finn Juhl Prize. The Åkande Desk is ideal for the home office or the hotel room. With details, such as the edge, the table is both neat and practical. The table is available in solid oak.

## Technical information

General Info

Design by: Jonas Lyndby Jensen

Year: 2022

Dimensions: H: 72 cm

L: 120 cm B: 64,5 cm Weight: 20 kg Cbm: 0.135 m3

Quantity per parcel: 1

Specifications