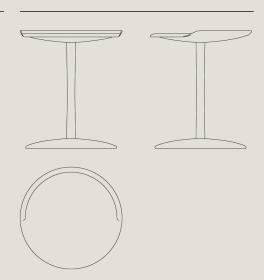

OC

# Åkande Side Table

**Design by**Jonas Lyndby Jensen

Year



## Åkande Side Table



'Åkande' means Water Lily in Danish and is a furniture series designed by Jonas Lyndby Jensen, former winner of the Finn Juhl Prize. The Åkande Side Table perfectly pairs with classic lounge chairs, such as those of Finn Juhl. With details, such as the edge, the table is both neat and practical. The table is available in solid oak and walnut.

### Technical information

#### General Info

Design by: Jonas Lyndby Jensen

Year: 2022

Dimensions: H: 46 cm Ø: 40 cm Weight: 4 kg Cbm: 0.101 m3

Quantity per parcel: 1

### Specifications

Model and materials

JL 1901

Solid oak or walnut

#### 2D Drawing