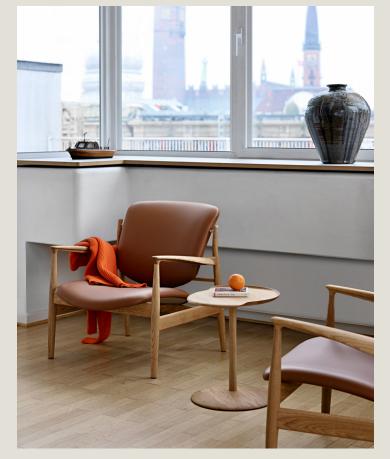

## Åkande Side Table

'Åkande' means Water Lily in Danish and is a furniture series designed by Jonas Lyndby Jensen, former winner of the Finn Juhl Prize. The Åkande Side Table perfectly pairs with classic lounge chairs, such as those of Finn Juhl. With details, such as the edge, the table is both neat and practical. The table is available in solid oak and walnut.