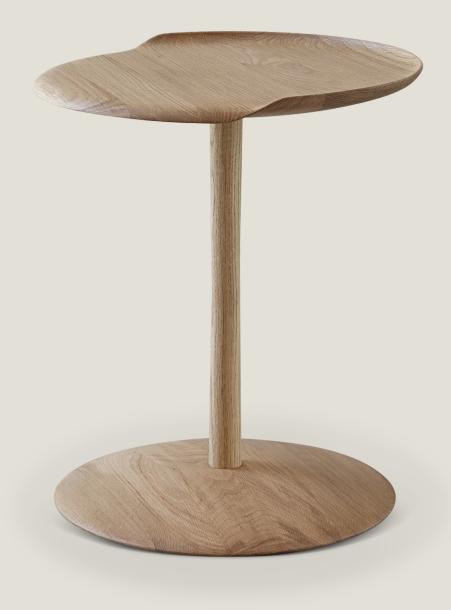

## Åkande Side Table

'Åkande' means Water Lily in Danish and is a furniture series designed by Jonas Lyndby Jensen, former winner of the Finn Juhl Prize. The Åkande Side Table perfectly pairs with classic lounge chairs, such as those of Finn Juhl. With details, such as the edge, the table is both neat and practical. The table is available in solid oak and walnut.

### Specifications

Model and materials

JL 1901

Solid oak or walnut