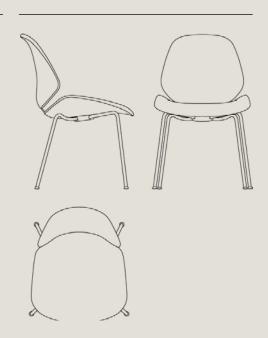

, compared with a four legged steel base available in black or graphite powder coating. It's made for comfort whether at the dining table, meeting room or any waiting situation. The elegant shape of the chair can be accentuated by upholstering the interior and exterior surfaces in different colours or materials. The toes are specially cast and can be customized to suit different types of flooring.



# Technical information

### General Info

Design by: Salto&Sigsgaard

Year: 2021

### Dimensions:

W: 52 cm D: 60 cm H: 86 cm

Seat height: 47 cm Weight: 10 kg Cbm: 0.3 m3

Quantity per parcel: 1

## Specifications

### Model and materials

### KT 8030

Seat and back: Fully upholstered Legs: Cast aluminum in graphite or

black

Upholstery: Fabric or leather or in

combination

## 2D Drawing