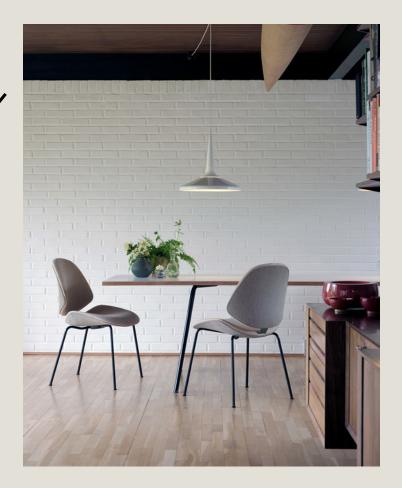

# Council Family Salon Chair w/ 4-Legged Base

The Council Family Salon Chair is a chair for every moment, and almost every setting one can think of. Its impeccable sitting experience is a result of the elegant shape, compared with a four legged steel base available in black or graphite powder coating. It's made for comfort whether at the dining table, meeting room or any waiting situation. The elegant shape of the chair can be accentuated by upholstering the interior and exterior surfaces in different colours or materials. The toes are specially cast and can be customized to suit different types of flooring.