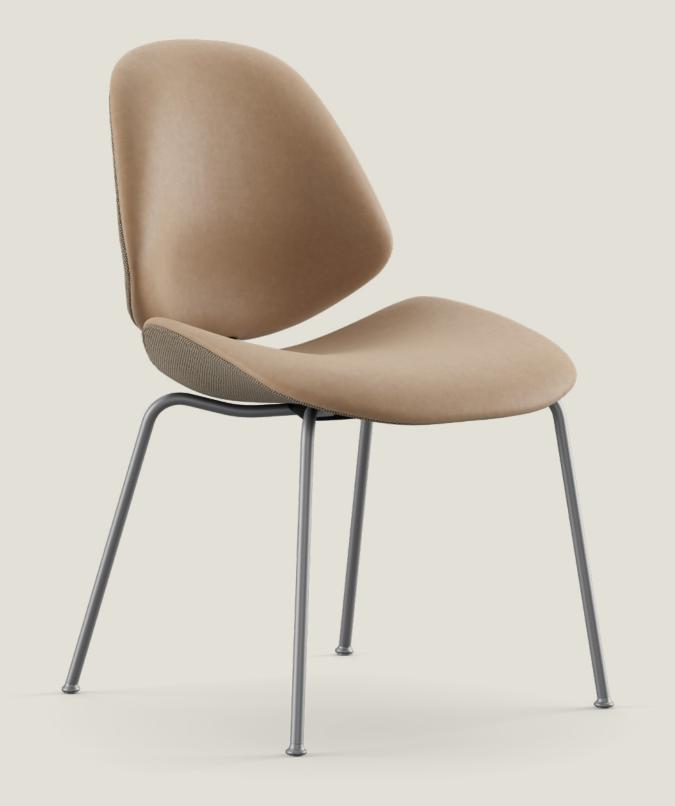

# Council Family Salon Chair w/ 4-Legged Base

Design by Salto&Sigsgaard

Year

# Council Family Salon Chair w/ 4-Legged Base

The Council Family Salon Chair is a chair for every moment, and almost every setting one can think of. Its impeccable sitting experience is a result of the elegant shape, compared with a four legged steel base available in black or graphite powder coating. It's made for comfort whether at the dining table, meeting room or any waiting situation. The elegant shape of the chair can be accentuated by upholstering the interior and exterior surfaces in different colours or materials. The toes are specially cast and can be customized to suit different types of flooring.

### KT 8030

Seat and back: Fully upholstered Legs: Cast aluminum in graphite or

black

Upholstery: Fabric or leather or in

combination