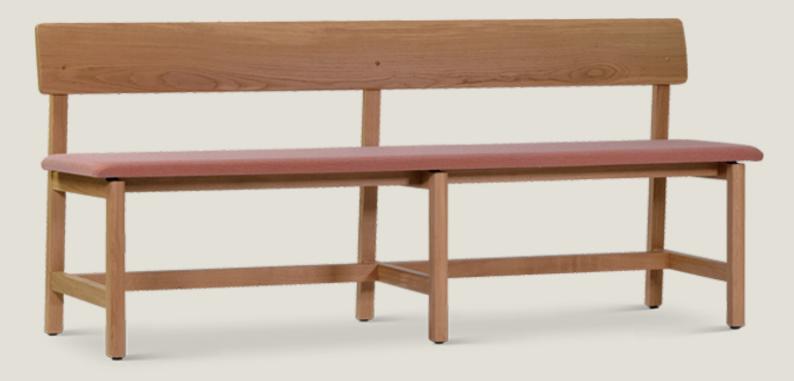

## Iko Bench

The new Iko Bench is a simple and versatile bench designed by Friis & Moltke in 2022.

The simple yet sturdy construction in solid wood ensures durability and adds stability without making the bench appear heavy. Adding to the function is the upholstered seat which provides good support for the user and ensures great seating comfort.

The bench is available in two different lengths and is manufactured in Denmark with a solid oak or beech frame. The backpiece is made from solid oak and emphasizes the exclusiveness of the high-quality materials.

#### Model and materials

Frame: Solid oak or beech

Seat: Plywood upholstered in leather

or textile