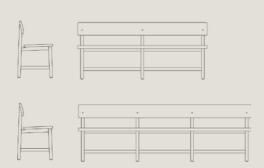

### 2D Drawing

#### General Info

Design by: Friis & Moltke

Year: 2022

Dimensions: Iko Bench 180 W: 180 cm D: 48,5 cm H: 78 cm

Seat height: 47 cm

Iko Bench 240

W: 240 cm D: 48,5 cm H: 78 cm

Seat height: 47 cm