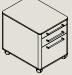

#### EZONE CABINET W/ DRAWERS

Top drawer is a pencil tray

OC 1301: 45x60x56,6cm

#### **EZONE CABINET ACCESSORIES**

OC 1310 Central locking

OC 1311 Suspension filing frame

OC 1312 Form holder 10 pcs

OC 1313 Drawer divider