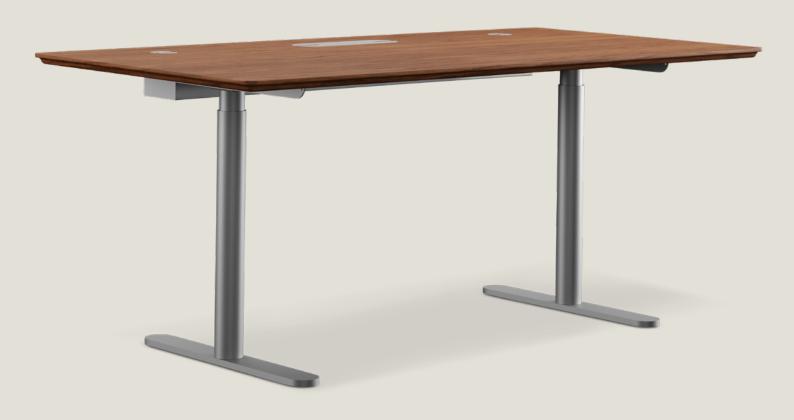

# Ezone Desk

The Ezone Desk was designed in 2004 by Henrik Tengler. Over the years the Ezone Desk has proven to be a reliable and durable companion in the daily lives of thousands of hard working people. The Ezone Desk has stood the test of time and has become the go-to-desk for many large corporations that refuse to compromise style, quality and functionality.

#### Model and materials

Electric height adjustable desk, 63-127 cm. Incl. two Ø 70 mm cable grommets

in stainless steel.